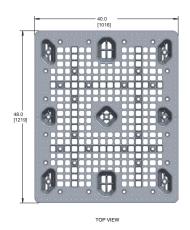

BOTTOM VIEW

| 4048 XP HD Pallet | Dimensions (in) |       |        | Weight (lbs) | Nest Ratio  | Load Capacity (lbs) |         | 53'Truckload |
|-------------------|-----------------|-------|--------|--------------|-------------|---------------------|---------|--------------|
|                   | Length          | Width | Height | Weight (lbs) | ivest Ratio | Static              | Dynamic | Qty.         |
|                   | 48.0            | 40.0  | 5.8    | 35.0         | 2.2:1       | 30,000              | 4,000   | 1,200        |