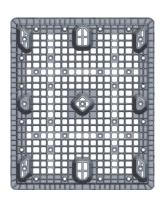

BOTTOM VIEW

| 4048 XP HD Pallet | Dimensions (in) |       |        | Weight (lbs) | Nest Ratio  | Load Capacity (lbs) |         | 53'Truckload |
|-------------------|-----------------|-------|--------|--------------|-------------|---------------------|---------|--------------|
|                   | Length          | Width | Height | Weight (lbs) | ivest Ratio | Static              | Dynamic | Qty.         |
|                   | 48.0            | 40.0  | 5.8    | 35.0         | 2.2:1       | 30,000              | 4,000   | 1,200        |