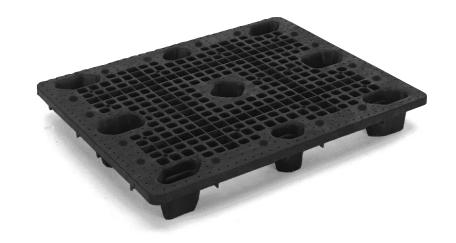

## 4048 XPRESSPAL® HD PALLET

ORBIS' nestable 40 x 48 XpressPal Heavy Duty (XPHD) pallets move, store and distribute product loads within a single warehouse, distribution center or entire supply chain. From raw material to finished goods, reusable plastic pallets protect product until it reaches its final destination.

This plastic pallet offers an economic, environmental, and efficient alternative to wood pallets or skids.

- Dimensional consistency ensures an effortless interface with all types of high-speed automation and material-handling equipment
- Lightweight and easy to manually handle, with no nails, splinters, or broken boards to risk employee injury
- Rubber grommet option reduces slippage during transport
- Nest for a cost-efficient return trip or warehouse storage
- Available in FDA-compliant material
- Structural foam molded
- · Recyclable at end-of-life