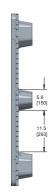

BOTTOM VIEW

| 4048 XP HD Pallet | Dimensions (in) |       |        | Weight (lbs) | Nest Ratio  | Load Capacity (lbs) |         | 53'Truckload |
|-------------------|-----------------|-------|--------|--------------|-------------|---------------------|---------|--------------|
|                   | Length          | Width | Height | Weight (lbs) | ivest Ratio | Static              | Dynamic | Qty.         |
|                   | 48.0            | 40.0  | 5.8    | 35.0         | 2.2:1       | 30,000              | 4,000   | 1,200        |